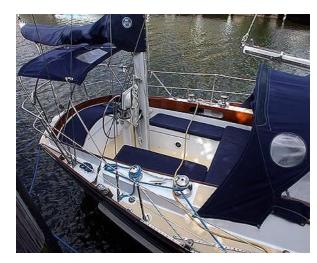

|
| Syväys   | 1,8 m          |
| Paino    | 11.700 kg      |
| Moottori | Westerbeke 44B |

#### **CHEOY LEE - Classic Blue Water Sailing Yachts**

Built to Lloyds standards these are classic blue water yachts. Many have crossed oceans and many are being restored to continue to sail the world's oceans.

Built in HONG KONG and designed by some of the world's best known Naval Architects - Bill Luders, Taylor Newell, John Alden, Maury DeClerck, Dave Pedrick, Philip Rhodes, Robert Perry, Ray Richards, Arthur Robb, Tord Sunden, Sparkman & Stephens, Laurent Giles, & Charles Wittholz.

Cheoy Lee built over 4500 yachts from the 1950's through the 80's.

#### Yleistä tietoa Cheoy Lee veneistä ja valmistajasta:

www.cheoyleena.com

www.cheoyleeassociation.com

www.cheoylee41.com













































#### YAWL RIGGED





# Gustav Ramberg +358 (0)400 417 149 office@nyss.fi

www.nyss.fi