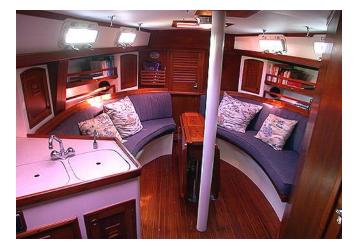

# S/y DAWNBRAKER

Blue water sailingyacht

88.700 €

## **OFFSHORE 41, Yawl**

| Malli           | Offshore 41, Yawl     |
|-----------------|-----------------------|
| Suunnittelija   | Ray Richards          |
| Valmistusvuosi  | 1981                  |
| Valmistusnumero | CHL03689080           |
| CIN             | BE - 0609D018G808     |
| Valmistaja Ch   | eoy Lee Shipyards Ltd |