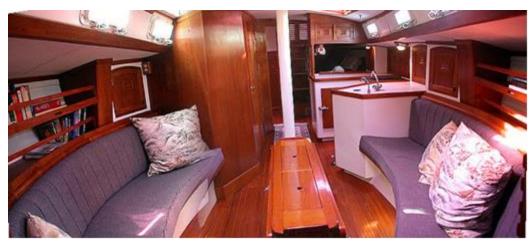

# S/y DAWNBRAKER

Blue water sailingyacht

88.700 €

## **OFFSHORE 41, Yawl**

| Malli           | Offshore 41, Yawl     |
|-----------------|-----------------------|
| Suunnittelija   | Ray Richards          |
| Valmistusvuosi  | 1981                  |
| Valmistusnumero | CHL03689080           |
| CIN             | BE - 0609D018G808     |
| Valmistaja Ch   | eoy Lee Shipyards Ltd |