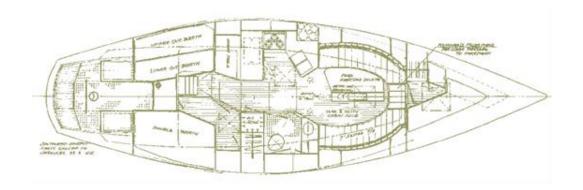

## **OFFSHORE 41, Yawl**

| Malli           | Offshore 41, Yawl     |
|-----------------|-----------------------|
| Suunnittelija   | Ray Richards          |
| Valmistusvuosi  | 1981                  |
| Valmistusnumero | CHL03689080           |
| CIN             | BE - 0609D018G808     |
| Valmistaja Ch   | eoy Lee Shipyards Ltd |

| Pituus   | 12,2 m         |
|----------|----------------|
| Leveys   | 3,9 m          |
| Syväys   | 1,8 m          |
| Paino    | 11.700 kg      |
| Moottori | Westerbeke 44B |