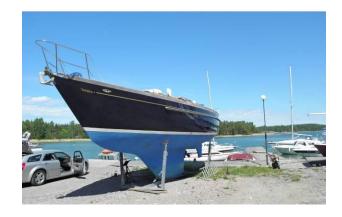

# S/y DAWNBRAKER

Blue water sailingyacht

88.700 €

## **OFFSHORE 41, Yawl**

| Malli           | Offshore 41, Yawl     |
|-----------------|-----------------------|
| Suunnittelija   | Ray Richards          |
| Valmistusvuosi  | 1981                  |
| Valmistusnumero | CHL03689080           |
| CIN             | BE - 0609D018G808     |
| Valmistaja Ch   | eoy Lee Shipyards Ltd |