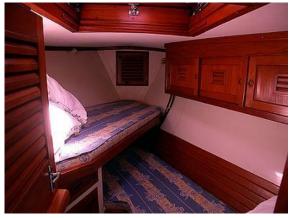

# S/y DAWNBRAKER

Blue water sailingyacht

88.700 €

## **OFFSHORE 41, Yawl**

| Malli           | Offshore 41, Yawl     |
|-----------------|-----------------------|
| Suunnittelija   | Ray Richards          |
| Valmistusvuosi  | 1981                  |
| Valmistusnumero | CHL03689080           |
| CIN             | BE - 0609D018G808     |
| Valmistaja Ch   | eoy Lee Shipyards Ltd |