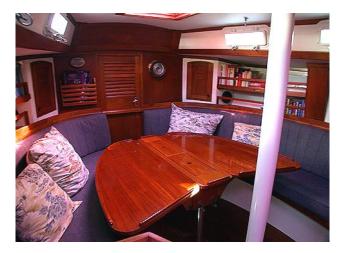

# S/y DAWNBRAKER

Blue water sailingyacht

88.700 €

## **OFFSHORE 41, Yawl**

| Malli           | Offshore 41, Yawl     |
|-----------------|-----------------------|
| Suunnittelija   | Ray Richards          |
| Valmistusvuosi  | 1981                  |
| Valmistusnumero | CHL03689080           |
| CIN             | BE - 0609D018G808     |
| Valmistaja Ch   | eoy Lee Shipyards Ltd |