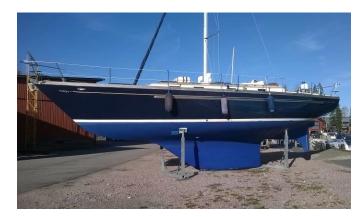

# S/y DAWNBRAKER

Blue water sailingyacht

88.700 €

## **OFFSHORE 41, Yawl**

| Malli           | Offshore 41, Yawl     |
|-----------------|-----------------------|
| Suunnittelija   | Ray Richards          |
| Valmistusvuosi  | 1981                  |
| Valmistusnumero | CHL03689080           |
| CIN             | BE - 0609D018G808     |
| Valmistaja Ch   | eoy Lee Shipyards Ltd |

| Pituus   | 12,2 m         |
|----------|----------------|
| Leveys   | 3,9 m          |
| Syväys   | 1,8 m          |
| Paino    | 11.700 kg      |
| Moottori | Westerbeke 44B |