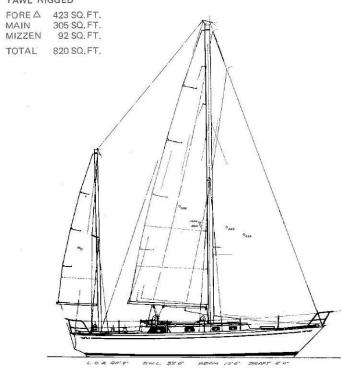

11.700 kg      |
| Moottori | Westerbeke 44B |

#### **CHEOY LEE - Classic Blue Water Sailing Yachts**

Built to Lloyds standards these are classic blue water yachts. Many have crossed oceans and many are being restored to continue to sail the world's oceans.

Built in HONG KONG and designed by some of the world's best known Naval Architects - Bill Luders, Taylor Newell, John Alden, Maury DeClerck, Dave Pedrick, Philip Rhodes, Robert Perry, Ray Richards, Arthur Robb, Tord Sunden, Sparkman & Stephens, Laurent Giles, & Charles Wittholz.

Cheoy Lee built over 4500 yachts from the 1950's through the 80's.

#### Yleistä tietoa Cheoy Lee veneistä ja valmistajasta:

www.cheoyleena.com

www.cheoyleeassociation.com

www.cheoylee41.com













































#### YAWL RIGGED





# Gustav Ramberg +358 (0)400 417 149 office@nyss.fi

www.nyss.fi