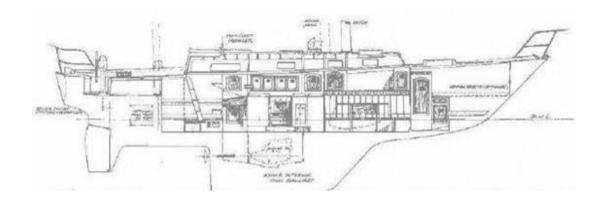

## **OFFSHORE 41, Yawl**

| Malli           | Offshore 41, Yawl     |
|-----------------|-----------------------|
| Suunnittelija   | Ray Richards          |
| Valmistusvuosi  | 1981                  |
| Valmistusnumero | CHL03689080           |
| CIN             | BE - 0609D018G808     |
| Valmistaja Ch   | eoy Lee Shipyards Ltd |

| Pituus   | 12,2 m         |
|----------|----------------|
| Leveys   | 3,9 m          |
| Syväys   | 1,8 m          |
| Paino    | 11.700 kg      |
| Moottori | Westerbeke 44B |