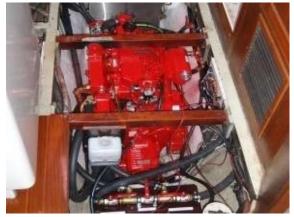

| Pituus   | 12,2 m         |
|----------|----------------|
| Leveys   | 3,9 m          |
| Syväys   | 1,8 m          |
| Paino    | 11.700 kg      |
| Moottori | Westerbeke 44B |