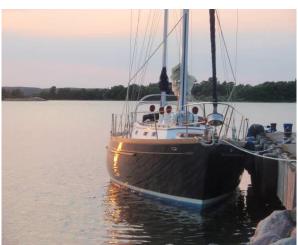

|
| Syväys   | 1,8 m          |
| Paino    | 11.700 kg      |
| Moottori | Westerbeke 44B |

#### **CHEOY LEE - Classic Blue Water Sailing Yachts**

Built to Lloyds standards these are classic blue water yachts. Many have crossed oceans and many are being restored to continue to sail the world's oceans.

Built in HONG KONG and designed by some of the world's best known Naval Architects - Bill Luders, Taylor Newell, John Alden, Maury DeClerck, Dave Pedrick, Philip Rhodes, Robert Perry, Ray Richards, Arthur Robb, Tord Sunden, Sparkman & Stephens, Laurent Giles, & Charles Wittholz.

Cheoy Lee built over 4500 yachts from the 1950's through the 80's.

#### Yleistä tietoa Cheoy Lee veneistä ja valmistajasta:

www.cheoyleena.com

www.cheoyleeassociation.com

www.cheoylee41.com













































#### YAWL RIGGED





# Gustav Ramberg +358 (0)400 417 149 office@nyss.fi

www.nyss.fi