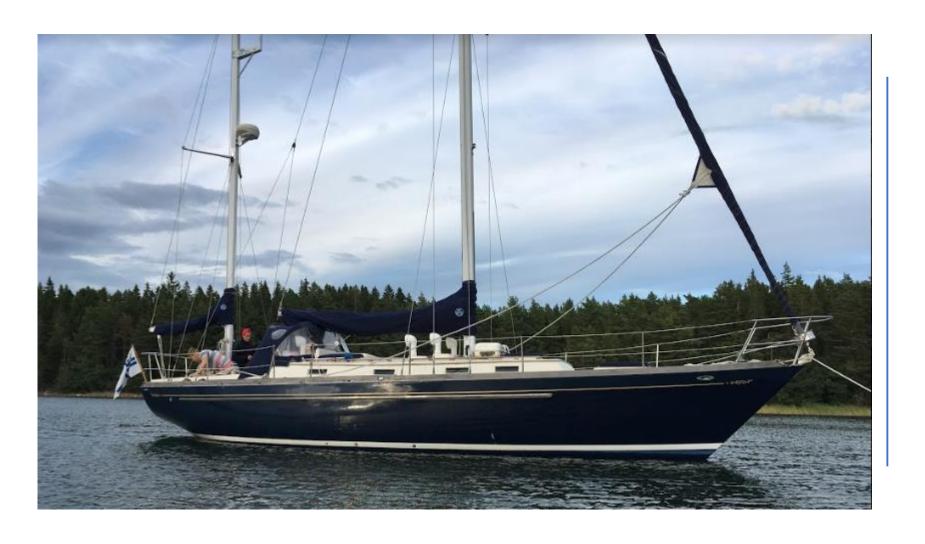

# S/y DAWNBRAKER

Blue water sailingyacht

88.700 €

### CHEOY LEE - OFFSHORE 41, Yawl

## **OFFSHORE 41, Yawl**

| Malli           | Offshore 41, Yawl     |
|-----------------|-----------------------|
| Suunnittelija   | Ray Richards          |
| Valmistusvuosi  | 1981                  |
| Valmistusnumero | CHL03689080           |
| CIN             | BE - 0609D018G808     |
| Valmistaja Ch   | eoy Lee Shipyards Ltd |

#### YAWL RIGGED