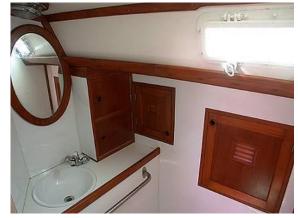

Syväys   | 1,8 m          |
| Paino    | 11.700 kg      |
| Moottori | Westerbeke 44B |

#### **CHEOY LEE - Classic Blue Water Sailing Yachts**

Built to Lloyds standards these are classic blue water yachts. Many have crossed oceans and many are being restored to continue to sail the world's oceans.

Built in HONG KONG and designed by some of the world's best known Naval Architects - Bill Luders, Taylor Newell, John Alden, Maury DeClerck, Dave Pedrick, Philip Rhodes, Robert Perry, Ray Richards, Arthur Robb, Tord Sunden, Sparkman & Stephens, Laurent Giles, & Charles Wittholz.

Cheoy Lee built over 4500 yachts from the 1950's through the 80's.

#### Yleistä tietoa Cheoy Lee veneistä ja valmistajasta:

www.cheoyleena.com

www.cheoyleeassociation.com

www.cheoylee41.com













































#### YAWL RIGGED





# Gustav Ramberg +358 (0)400 417 149 office@nyss.fi

www.nyss.fi