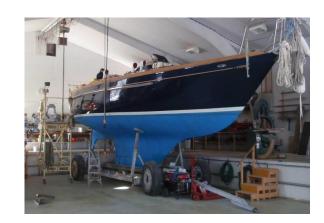

# S/y DAWNBRAKER

Blue water sailingyacht

88.700 €

## **OFFSHORE 41, Yawl**

| Malli           | Offshore 41, Yawl     |
|-----------------|-----------------------|
| Suunnittelija   | Ray Richards          |
| Valmistusvuosi  | 1981                  |
| Valmistusnumero | CHL03689080           |
| CIN             | BE - 0609D018G808     |
| Valmistaja Ch   | eoy Lee Shipyards Ltd |

| Pituus   | 12,2 m         |
|----------|----------------|
| Leveys   | 3,9 m          |
| Syväys   | 1,8 m          |
| Paino    | 11.700 kg      |
| Moottori | Westerbeke 44B |