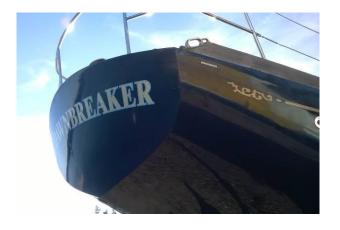

|
| Paino    | 11.700 kg      |
| Moottori | Westerbeke 44B |

#### **CHEOY LEE - Classic Blue Water Sailing Yachts**

Built to Lloyds standards these are classic blue water yachts. Many have crossed oceans and many are being restored to continue to sail the world's oceans.

Built in HONG KONG and designed by some of the world's best known Naval Architects - Bill Luders, Taylor Newell, John Alden, Maury DeClerck, Dave Pedrick, Philip Rhodes, Robert Perry, Ray Richards, Arthur Robb, Tord Sunden, Sparkman & Stephens, Laurent Giles, & Charles Wittholz.

Cheoy Lee built over 4500 yachts from the 1950's through the 80's.

#### Yleistä tietoa Cheoy Lee veneistä ja valmistajasta:

www.cheoyleena.com

www.cheoyleeassociation.com

www.cheoylee41.com













































#### YAWL RIGGED





# Gustav Ramberg +358 (0)400 417 149 office@nyss.fi

www.nyss.fi