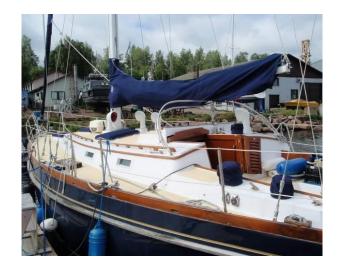

# S/y DAWNBRAKER

Blue water sailingyacht

88.700 €

## **OFFSHORE 41, Yawl**

| Malli           | Offshore 41, Yawl     |
|-----------------|-----------------------|
| Suunnittelija   | Ray Richards          |
| Valmistusvuosi  | 1981                  |
| Valmistusnumero | CHL03689080           |
| CIN             | BE - 0609D018G808     |
| Valmistaja Ch   | eoy Lee Shipyards Ltd |

| Pituus   | 12,2 m         |
|----------|----------------|
| Leveys   | 3,9 m          |
| Syväys   | 1,8 m          |
| Paino    | 11.700 kg      |
| Moottori | Westerbeke 44B |