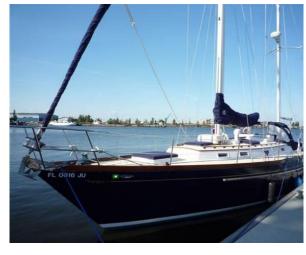

# S/y DAWNBRAKER

Blue water sailingyacht

88.700 €

## **OFFSHORE 41, Yawl**

| Malli           | Offshore 41, Yawl     |
|-----------------|-----------------------|
| Suunnittelija   | Ray Richards          |
| Valmistusvuosi  | 1981                  |
| Valmistusnumero | CHL03689080           |
| CIN             | BE - 0609D018G808     |
| Valmistaja Ch   | eoy Lee Shipyards Ltd |

| Pituus   | 12,2 m         |
|----------|----------------|
| Leveys   | 3,9 m          |
| Syväys   | 1,8 m          |
| Paino    | 11.700 kg      |
| Moottori | Westerbeke 44B |