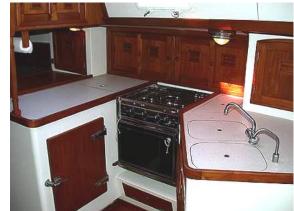

väys   | 1,8 m          |
| Paino    | 11.700 kg      |
| Moottori | Westerbeke 44B |

#### **CHEOY LEE - Classic Blue Water Sailing Yachts**

Built to Lloyds standards these are classic blue water yachts. Many have crossed oceans and many are being restored to continue to sail the world's oceans.

Built in HONG KONG and designed by some of the world's best known Naval Architects - Bill Luders, Taylor Newell, John Alden, Maury DeClerck, Dave Pedrick, Philip Rhodes, Robert Perry, Ray Richards, Arthur Robb, Tord Sunden, Sparkman & Stephens, Laurent Giles, & Charles Wittholz.

Cheoy Lee built over 4500 yachts from the 1950's through the 80's.

#### Yleistä tietoa Cheoy Lee veneistä ja valmistajasta:

www.cheoyleena.com

www.cheoyleeassociation.com

www.cheoylee41.com













































#### YAWL RIGGED





# Gustav Ramberg +358 (0)400 417 149 office@nyss.fi

www.nyss.fi