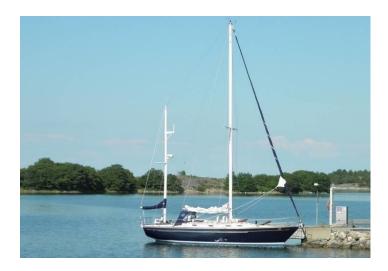

# S/y DAWNBRAKER

Blue water sailingyacht

88.700 €

### CHEOY LEE - OFFSHORE 41, Yawl

## **OFFSHORE 41, Yawl**

| Malli           | Offshore 41, Yawl     |
|-----------------|-----------------------|
| Suunnittelija   | Ray Richards          |
| Valmistusvuosi  | 1981                  |
| Valmistusnumero | CHL03689080           |
| CIN             | BE - 0609D018G808     |
| Valmistaja Ch   | eoy Lee Shipyards Ltd |