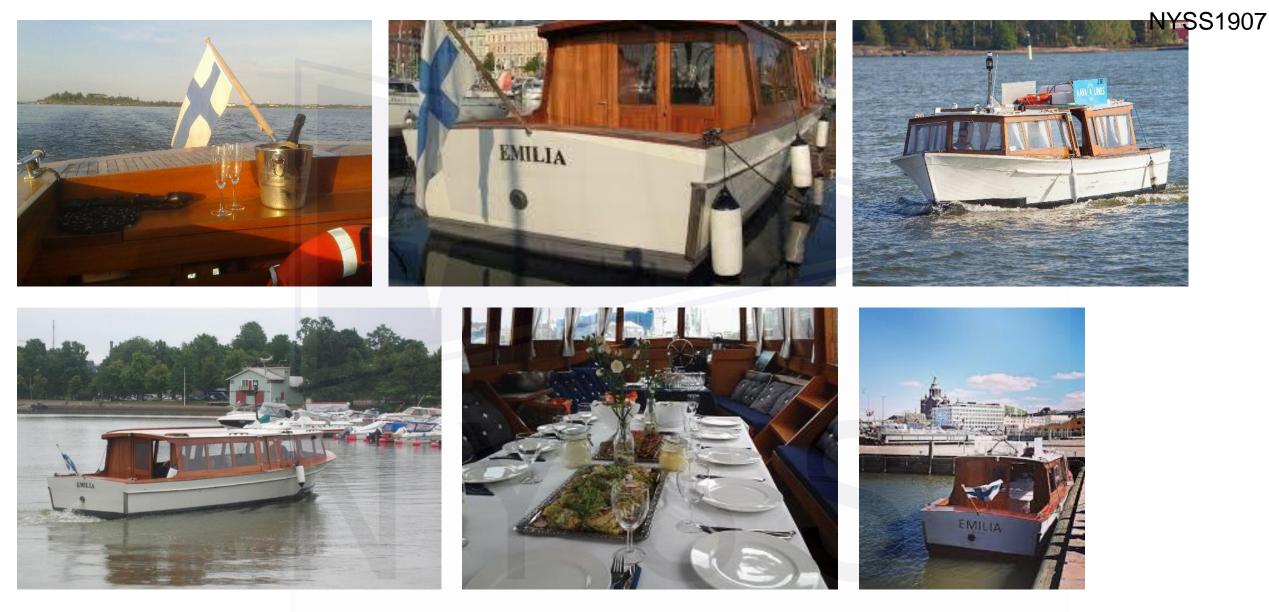

# **EMILIA**

### Classic wooden Day Passenger Vessel – 21 pax / 1 crew

| Built                 |  |
|-----------------------|--|
| Construction material |  |
| LOA                   |  |
| Draft                 |  |
| LW                    |  |
|                       |  |

Engine

Propulsion Speed

Capacity Equipment

Class Flag

1987, Finland Wood 10,50 m 0,9 m 6 mton 1x Perkins m215ti, 160 kW Running hours 10 000 h, well maintaind FPP with marine gear XXXX Kts 1 crew + 21 pax Full navaids