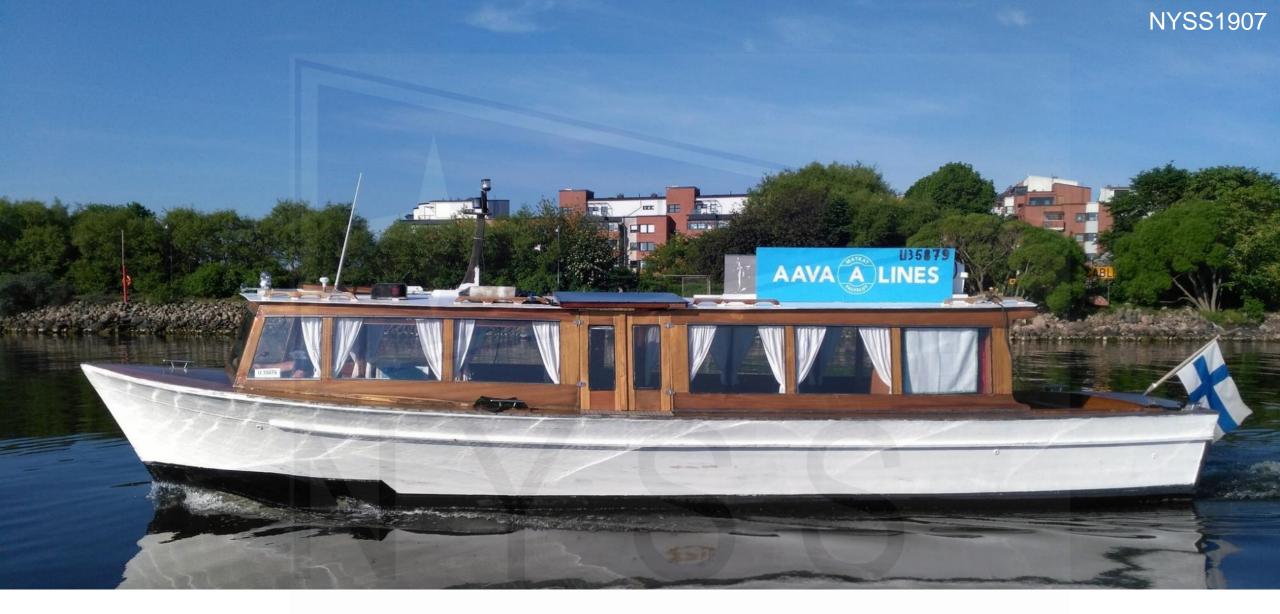

## Classic wooden 10,5 m Day Pax

NYSS1907

GUSTAV RAMBERG

BROKER

Email: office@nyss.fi Tel.: +358 (0)400 417 149

POA, interesting price

Helsinki, Finland

Prospect updated 11.07.2019

# **EMILIA**

### Classic wooden Day Passenger Vessel – 21 pax / 1 crew

| Built                 |  |
|-----------------------|--|
| Construction material |  |
| LOA                   |  |
| Draft                 |  |
| LW                    |  |
|                       |  |

Engine

Propulsion Speed

Capacity Equipment

Class Flag

1987, Finland Wood 10,50 m 0,9 m 6 mton 1x Perkins m215ti, 160 kW Running hours 10 000 h, well maintaind FPP with marine gear XXXX Kts 1 crew + 21 pax Full navaids