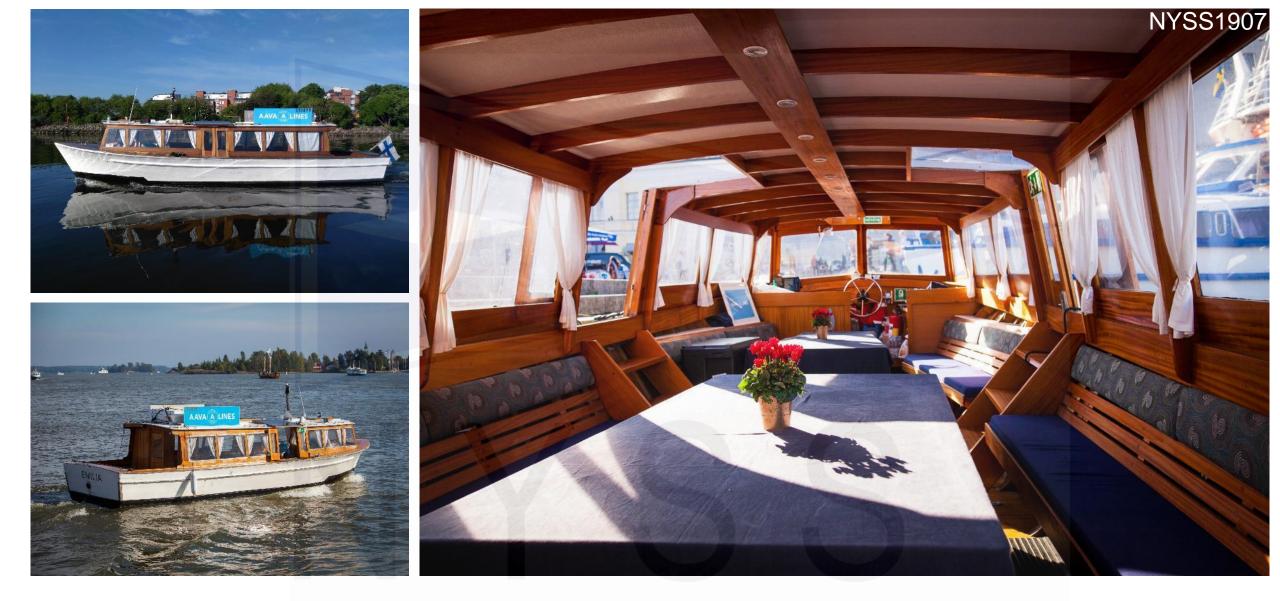

# **EMILIA**

### Classic wooden Day Passenger Vessel – 21 pax / 1 crew

| Built                 |  |
|-----------------------|--|
| Construction material |  |
| LOA                   |  |
| Draft                 |  |
| LW                    |  |
|                       |  |

Engine

Propulsion Speed

Capacity Equipment

Class Flag

1987, Finland Wood 10,50 m 0,9 m 6 mton 1x Perkins m215ti, 160 kW Running hours 10 000 h, well maintaind FPP with marine gear XXXX Kts 1 crew + 21 pax Full navaids