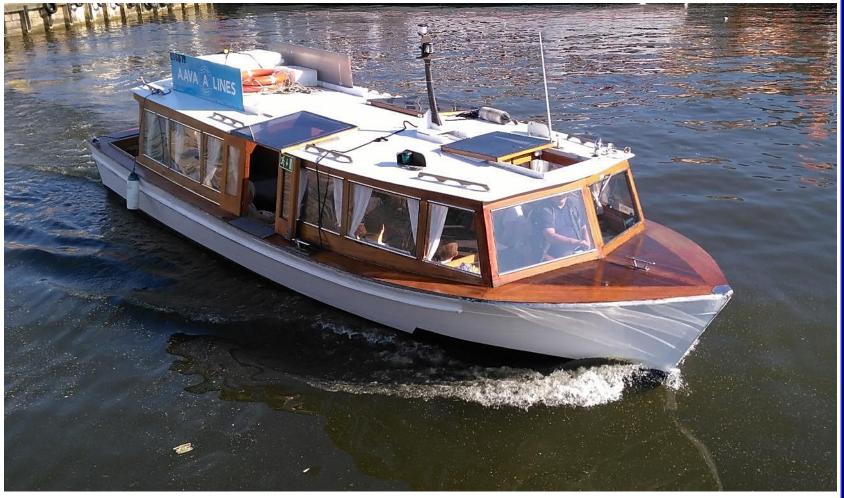

# **EMILIA**

### Classic wooden Day Passenger Vessel – 21 pax / 1 crew

| Built                 |  |
|-----------------------|--|
| Construction material |  |
| LOA                   |  |
| Draft                 |  |
| LW                    |  |
|                       |  |

Engine

Propulsion Speed

Capacity Equipment

Class Flag

1987, Finland Wood 10,50 m 0,9 m 6 mton 1x Perkins m215ti, 160 kW Running hours 10 000 h, well maintaind FPP with marine gear XXXX Kts 1 crew + 21 pax Full navaids