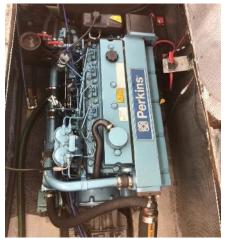

All hydraulic housings changed during the last years.

Before sale the fixed engine extinguisher sytetem to be installed by the current owner.

Sold as surplus.

| LW<br>Built<br>Hull                  | 9 ton<br>1985, Finland<br>GRP                                                          |
|--------------------------------------|----------------------------------------------------------------------------------------|
| Engine                               | Perkins M130C, 130 hp, 2.700 hrs<br>New 2013. Regular maintenance<br>carried out.      |
| Steering                             | Servo hydraulic steering with<br>joystick and helm.<br>Autopilot (in need of service). |
| Speed<br>Consumption<br>F0 tank cap. | 9-10 kts<br>abt. 20 lts/h.<br>700 lts                                                  |
| Passengers<br>Crew                   | 38 pax<br>1-2 crew                                                                     |
| Trading area                         | Close to shore<br>Traficom, domestic I (FIN)                                           |
| Safety equip                         | Acc to regulation                                                                      |