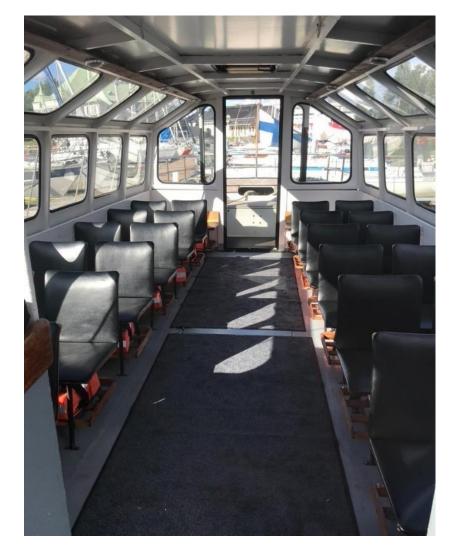

## NYSS2012

Well known passenger vessel from Helsinki with good reputation. This vessel have a lot to offer for low money. The vessel have seating for abt 30 pax indoors + additional seating for 6 persons in the aft. New engine fitted in 2013, low hours and well maintained. Also new gear and shaft bearings.