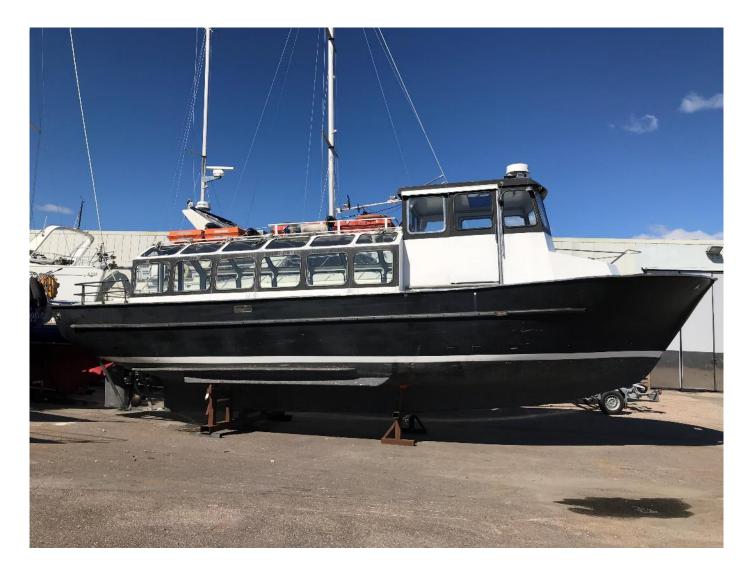

## NYSS2012

Well known passenger vessel from Helsinki with good reputation. This vessel have a lot to offer for low money. The vessel have seating for abt 30 pax indoors + additional seating for 6 persons in the aft. New engine fitted in 2013, low hours and well maintained. Also new gear and shaft bearings.

Perfect for island hopping and short distance trips. Easy access over bow and sides. Space for small deck cargo as bicycles.

Allowed to trade with only one skipper on named routes.

Since 1999 operated and in 2010 bought by the current owner, who have kept her in good condition and always on shore during the winters. Onboard a lot of spare parts and equipment.

All hydraulic housings changed during the last years.

Before sale the fixed engine extinguisher sytetem to be installed by the current owner.

Sold as surplus.

| LW<br>Built<br>Hull                  | 9 ton<br>1985, Finland<br>GRP                                                          |
|--------------------------------------|----------------------------------------------------------------------------------------|
| Engine                               | Perkins M130C, 130 hp, 2.700 hrs<br>New 2013. Regular maintenance<br>carried out.      |
| Steering                             | Servo hydraulic steering with<br>joystick and helm.<br>Autopilot (in need of service). |
| Speed<br>Consumption<br>F0 tank cap. | 9-10 kts<br>abt. 20 lts/h.<br>700 lts                                                  |
| Passengers<br>Crew                   | 38 pax<br>1-2 crew                                                                     |
| Trading area                         | Close to shore<br>Traficom, domestic I (FIN)                                           |
| Safety equip                         | Acc to regulation                                                                      |