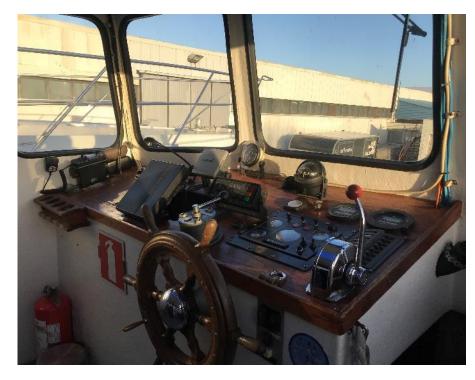

All hydraulic housings changed during the last years.

Before sale the fixed engine extinguisher sytetem to be installed by the current owner.

Sold as surplus.

| LW<br>Built<br>Hull                  | 9 ton<br>1985, Finland<br>GRP                                                          |
|--------------------------------------|----------------------------------------------------------------------------------------|
| Engine                               | Perkins M130C, 130 hp, 2.700 hrs<br>New 2013. Regular maintenance<br>carried out.      |
| Steering                             | Servo hydraulic steering with<br>joystick and helm.<br>Autopilot (in need of service). |
| Speed<br>Consumption<br>F0 tank cap. | 9-10 kts<br>abt. 20 lts/h.<br>700 lts                                                  |
| Passengers<br>Crew                   | 38 pax<br>1-2 crew                                                                     |
| Trading area                         | Close to shore<br>Traficom, domestic I (FIN)                                           |
| Safety equip                         | Acc to regulation                                                                      |