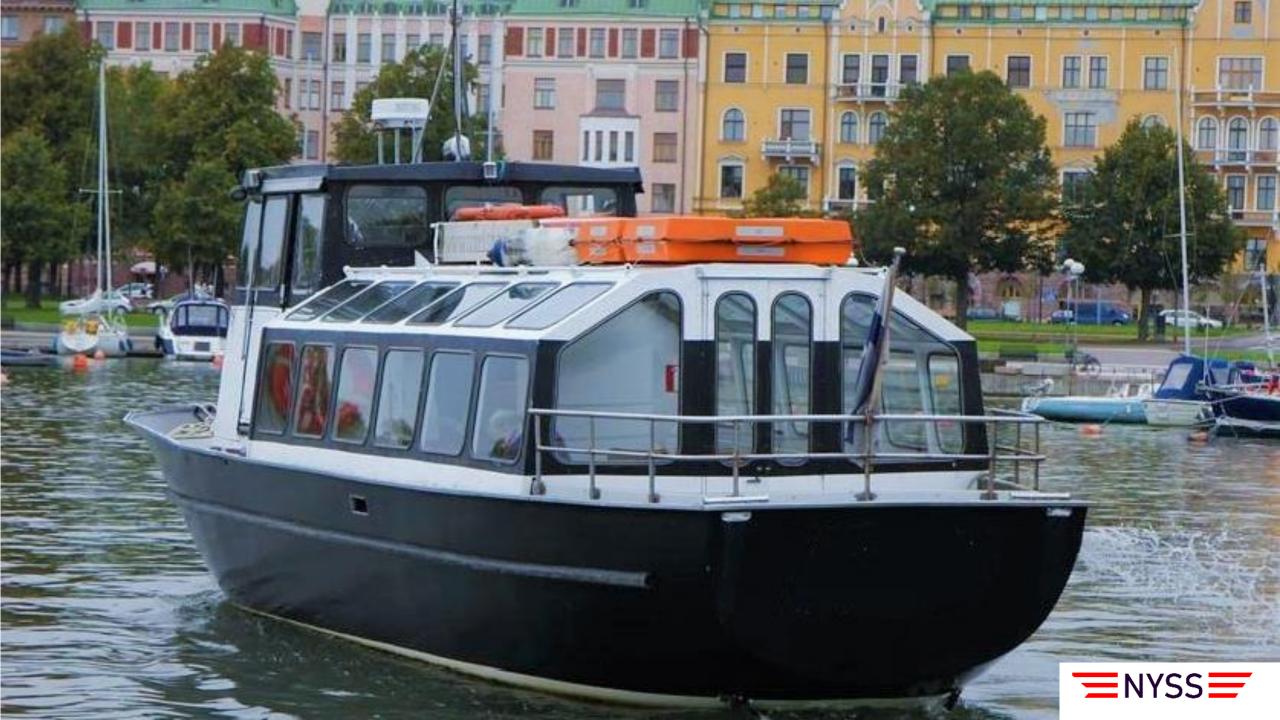

NYSS2012 – 40 PAX PASSENGER VESSEL

## NYSS2012

Well known passenger vessel from Helsinki with good reputation. This vessel have a lot to offer for low money. The vessel have seating for abt 30 pax indoors + additional seating for 6 persons in the aft. New engine fitted in 2013, low hours and well maintained. Also new gear and shaft bearings.