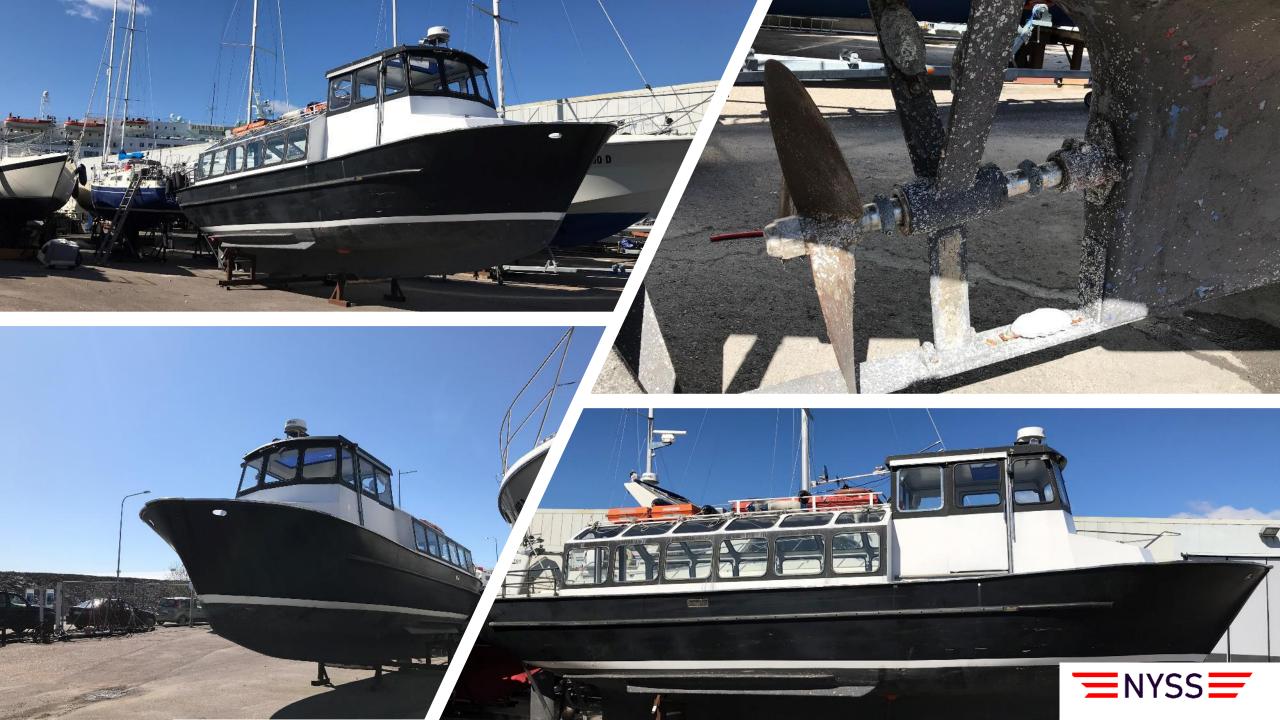

## NYSS2012

Well known passenger vessel from Helsinki with good reputation. This vessel have a lot to offer for low money. The vessel have seating for abt 30 pax indoors + additional seating for 6 persons in the aft. New engine fitted in 2013, low hours and well maintained. Also new gear and shaft bearings.

Perfect for island hopping and short distance trips. Easy access over bow and sides. Space for small deck cargo as bicycles.

Allowed to trade with only one skipper on named routes.

Since 1999 operated and in 2010 bought by the current owner, who have kept her in good condition and always on shore during the winters. Onboard a lot of spare parts and equipment.

All hydraulic housings changed during the last years.

Before sale the fixed engine extinguisher sytetem to be installed by the current owner.

Sold as surplus.

| LW<br>Built<br>Hull                  | 9 ton<br>1985, Finland<br>GRP                                                          |
|--------------------------------------|----------------------------------------------------------------------------------------|
| Engine                               | Perkins M130C, 130 hp, 2.700 hrs<br>New 2013. Regular maintenance<br>carried out.      |
| Steering                             | Servo hydraulic steering with<br>joystick and helm.<br>Autopilot (in need of service). |
| Speed<br>Consumption<br>F0 tank cap. | 9-10 kts<br>abt. 20 lts/h.<br>700 lts                                                  |
| Passengers<br>Crew                   | 38 pax<br>1-2 crew                                                                     |
| Trading area                         | Close to shore<br>Traficom, domestic I (FIN)                                           |
| Safety equip                         | Acc to regulation                                                                      |