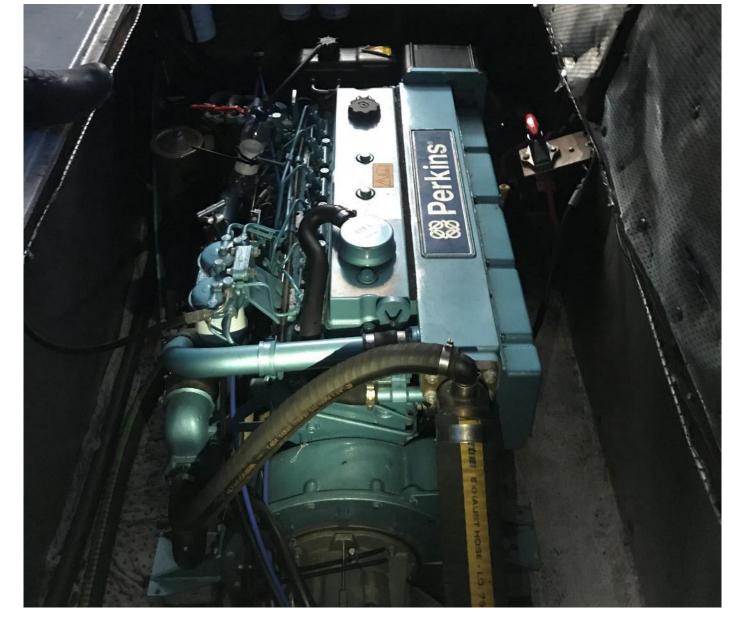

All hydraulic housings changed during the last years.

Before sale the fixed engine extinguisher sytetem to be installed by the current owner.

Sold as surplus.

| LW<br>Built<br>Hull                  | 9 ton<br>1985, Finland<br>GRP                                                          |
|--------------------------------------|----------------------------------------------------------------------------------------|
| Engine                               | Perkins M130C, 130 hp, 2.700 hrs<br>New 2013. Regular maintenance<br>carried out.      |
| Steering                             | Servo hydraulic steering with<br>joystick and helm.<br>Autopilot (in need of service). |
| Speed<br>Consumption<br>F0 tank cap. | 9-10 kts<br>abt. 20 lts/h.<br>700 lts                                                  |
| Passengers<br>Crew                   | 38 pax<br>1-2 crew                                                                     |
| Trading area                         | Close to shore<br>Traficom, domestic I (FIN)                                           |
| Safety equip                         | Acc to regulation                                                                      |